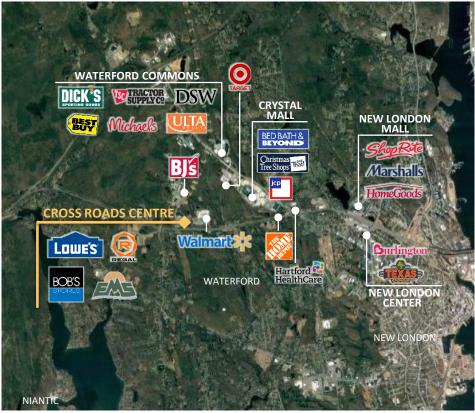

## PROPERTY highlights

Cross Roads Centre is a 239K sf neighborhood center located in coastal Waterford, CT.

Anchored by Lowe's & Bobs Stores | EMS, the site is conveniently located off exit 81 from I-95 at the intersection of Cross Road and Parkway North. Other nearby retailers include Wal\*Mart (shadow anchor) and BJ's Wholesale Club in addition to immediate proximity to Waterford Commons and Crystal Mall.