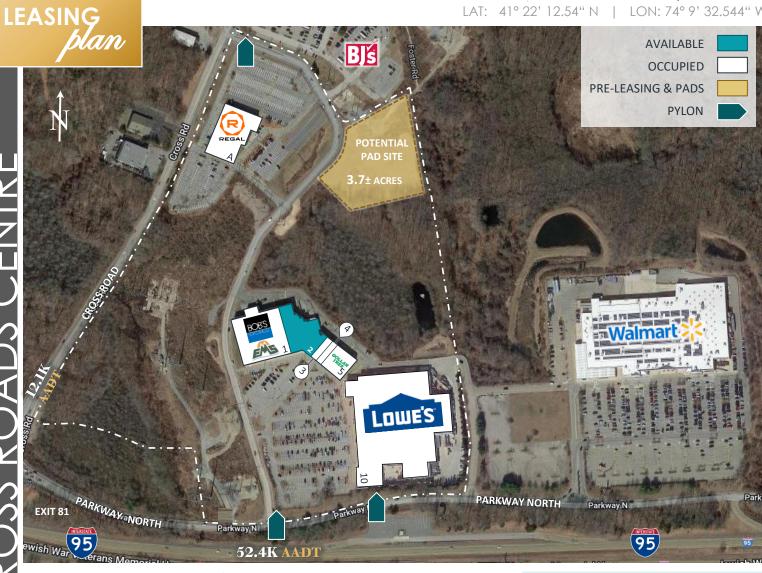

## 167 PARKWAY NORTH WATERFORD, CT 06385

LAT: 41° 22' 12.54" N | LON: 74° 9' 32.544" W

| UNIT | TENANT            | SIZE                         |    |                          | OUTPARCEL BUILDING |                    |             |
|------|-------------------|------------------------------|----|--------------------------|--------------------|--------------------|-------------|
| 1    | Bobs Stores   EMS | 40,000 SF                    | 4  | County Hearing & Balance | 2,000 SF           | A Regal Cinemas    | 23,800 ± SF |
| 2    | AVAILABLE         | <b>20,</b> 608 <sub>SF</sub> | 5  | Dollar Tree              | 10,887 SF          | POTENTIAL PAD SITE |             |
| 3    | GameStop          | 2,880 SF                     | 10 | Lowe's                   | 138,655 SF         | Potential PAD      | 3.7± ACRES  |