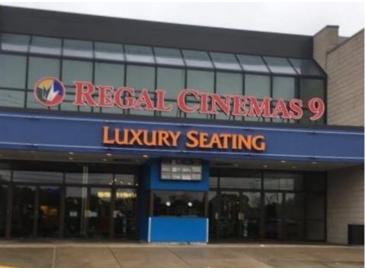

## 167 PARKWAY NORTH WATERFORD, CT 06385

LAT: 41° 22' 12.54" N | LON: 74° 9' 32.544" W

| UNIT | TENANT            | SIZE                         |    |                          | OUTPARCEL BUILDING |                    |             |
|------|-------------------|------------------------------|----|--------------------------|--------------------|--------------------|-------------|
| 1    | Bobs Stores   EMS | 40,000 SF                    | 4  | County Hearing & Balance | 2,000 SF           | A Regal Cinemas    | 23,800 ± SF |
| 2    | AVAILABLE         | <b>20,</b> 608 <sub>SF</sub> | 5  | Dollar Tree              | 10,887 SF          | POTENTIAL PAD SITE |             |
| 3    | GameStop          | 2,880 SF                     | 10 | Lowe's                   | 138,655 SF         | Potential PAD      | 3.7± ACRES  |