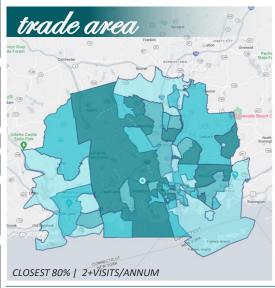

The site primarily attracts customers from Waterford, New London, Groton, Niantic, Uncasville & Norwich.