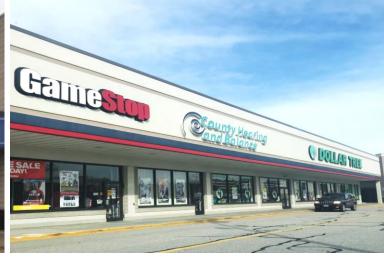

## 167 PARKWAY NORTH WATERFORD, CT 06385

LAT: 41° 22' 12.54" N | LON: 74° 9' 32.544" W

| UNIT | TENANT            | SIZE                         |    |                          | OUTPARCEL BUILDING |                    |             |
|------|-------------------|------------------------------|----|--------------------------|--------------------|--------------------|-------------|
| 1    | Bobs Stores   EMS | 40,000 SF                    | 4  | County Hearing & Balance | 2,000 SF           | A Regal Cinemas    | 23,800 ± SF |
| 2    | AVAILABLE         | <b>20,</b> 608 <sub>SF</sub> | 5  | Dollar Tree              | 10,887 SF          | POTENTIAL PAD SITE |             |
| 3    | GameStop          | 2,880 SF                     | 10 | Lowe's                   | 138,655 SF         | Potential PAD      | 3.7± ACRES  |