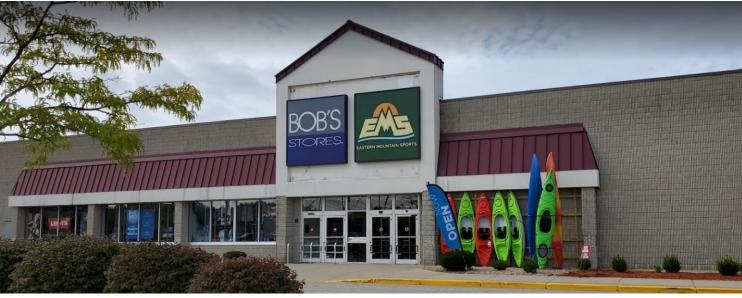

## PROPERTY highlights

Cross Roads Centre is a 239K sf neighborhood center located in coastal Waterford, CT.

Anchored by Lowe's & Bobs Stores | EMS, the site is conveniently located off exit 81 from I-95 at the intersection of Cross Road and Parkway North. Other nearby retailers include Wal\*Mart (shadow anchor) and BJ's Wholesale Club in addition to immediate proximity to Waterford Commons and Crystal Mall.

## 167 PARKWAY NORTH WATERFORD, CT 06385

LAT: 41° 22' 12.54" N | LON: 74° 9' 32.544" W

| UNIT | TENANT            | SIZE                         |    |                          | OUTPARCEL BUILDING |                    |             |
|------|-------------------|------------------------------|----|--------------------------|--------------------|--------------------|-------------|
| 1    | Bobs Stores   EMS | 40,000 SF                    | 4  | County Hearing & Balance | 2,000 SF           | A Regal Cinemas    | 23,800 ± SF |
| 2    | AVAILABLE         | <b>20,</b> 608 <sub>SF</sub> | 5  | Dollar Tree              | 10,887 SF          | POTENTIAL PAD SITE |             |
| 3    | GameStop          | 2,880 SF                     | 10 | Lowe's                   | 138,655 SF         | Potential PAD      | 3.7± ACRES  |